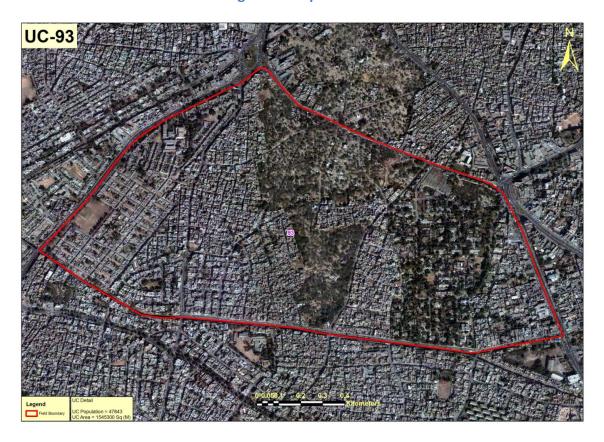

#### 3 Introduction

Union Council - 93 (Bahawalpur House) is located in Samanabad Town. Total area of the UC is 1545300 m<sup>2</sup> with population of 47843<sup>1</sup>. This area is predominantly middle income area with planned settlement.

<sup>&</sup>lt;sup>1</sup> Punjab Development Statistics – 2011, Bureau of Statistics, Govt. of the Punjab

Figure 1: Map of UC 93